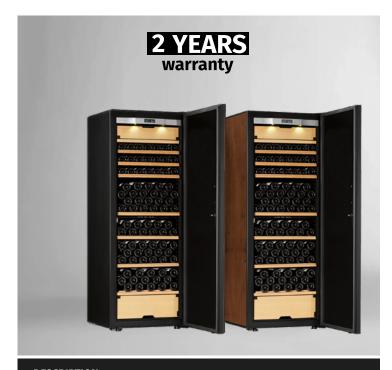

### **DESCRIPTION**

Thanks to its 3 independent temperature zones, Transtherm Castel combines three functions: storing, tempering and refreshing.

This high-capacity wine cabinet comes with 3 rolling shelves and 3 storing shelves. Using this configuration, the wine cabinet holds 190 bottles\*.

Body colors: Black or Tobacco

2 front feet adjustable

 $3\,\mathrm{sliding}$  shelves in steel with wood front

3 storing shelves in wood

2 isolated compartments in wood

190 Bordeaux bottles capacity

White display

### **FUNCTIONALITY AND STRUCTURE**

| Useful volume                        | 446 L                                               |
|--------------------------------------|-----------------------------------------------------|
| Cold production                      | Static                                              |
| Compressor                           | R600a Gas                                           |
| Heat release                         | Heater                                              |
| Inner material                       | Aluminium                                           |
| Exterior coating material            | Hight pressure laminates<br>panels HPL              |
| Insulaions type                      | polyurethan foam (59mm)                             |
| Maximumm capacity                    | 209                                                 |
| Interior layout for maximum capacity | 3 storing shelves                                   |
| Packed product dimensions            | H 1910 x W 733 x D 768 mm<br>H 75 x W 29 xD 30 inch |
| Product dimensions                   | H 1825 x W 680 x D 720 mm<br>H 72 x W 27 xD 29 inch |
| packed product weight                | 91 kg                                               |
| Net weight                           | 83 kg                                               |
| Country of origin                    | France                                              |