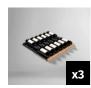

## **INTERNAL LAYOUT**

Sliding shelf ACUPHT 1,8 kg W535xD525xH28mm Steel with front wood up to 12 bottles

Storing shelf AXUHT 1,8 kg / W535xD525xH28mm Solid Beechwood with ecological water varnish up to 77 bottles / 100kg