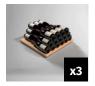

## **INTERNAL LAYOUT**

Sliding shelf ACUPHT 1,8 kg W535xD525xH28mm Steel with front wood up to 12 bottles

Storing shelf AXUHT 1,8 kg / W535xD525xH28mm Solid Beechwood with ecological water varnish up to 77 bottles / 100kg