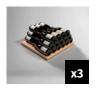

# **INTERNAL LAYOUT**

Sliding shelf ACUPHT 1,8 kg W535xD525xH28mm Steel with front wood up to 12 bottles

Storing shelf AXUHT 1,8 kg/W535xD525xH28mm Solid Beechwood with ecological water varnish up to 77 bottles/100kg

# **OPTIONAL SHELVES**

Presentation shelf ACPHT 1.8 kg/W535xD535xH110mm Solid Beechwood with ecological water varnish up to 22 bottles