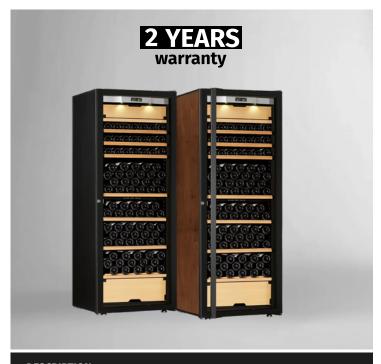

# **CAT3TGV3 / 3-TEMPERATURE WINE FRIDGE**

#### **DESCRIPTION**

Thanks to its 3 independent temperature zones, Transtherm Castel combines three functions: storing, tempering and

This high-capacity wine cabinet comes with 3 rolling shelves and 3 storing shelves. Using this configuration, the wine cabinet holds 190 bottles\*.

720/29

RANGE

Prestige

**MODEL** 

Castel Full glass door

**FUNCTION** 

CAPACITY 190 bottles\*

**INTERIOR LAYOUT** Storing pack

#### **GENERAL FEATURES**

Stand Alone fridge (can be built-in according to 3-temperature product: to temper, chill and store wine Full glass door

Black stainless steel handle, removable

Reversible door Lock system

Body colors: Black or Tobacco

2 front feet adjustable

3 sliding shelves in steel with wood front

3 storing shelves in wood

2 isolated compartments in wood

190 Bordeaux bottles capacity

White display

White lighting: 2 Leds under the control panel