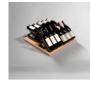

# **INTERNAL LAYOUT**

Sliding shelf ACUPHT 1,8 kg W535xD525xH28mm Steel with front wood up to 12 bottles

Storing shelf AXUHT 1,8 kg/W535xD525xH28mm Solid Beechwood with ecological water varnish up to 77 bottles/100kg