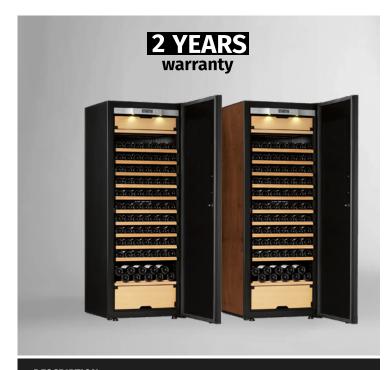

# **CAT3TGV3 / 3-TEMPERATURE WINE FRIDGE**

#### **DESCRIPTION**

Thanks to its 3 independent temperature zones, Transtherm Castel combines three functions: storing, tempering and

This high-capacity wine cabinet comes with 10 adjustable rolling shelves. Using this configuration, the wine cabinet holds 165 bottles\*.

720/29

RANGE

Prestige

**MODEL** 

Castel Solid door

**FUNCTION** triple-zone

CAPACITY

165 bottles\*

### **GENERAL FEATURES**

Stand Alone fridge (can be biult-in according to

3-temperature product: to temper, chill and store wine Solid door

Black stainless steel handle, removable

Reversible door

Lock system

Body colors: Black or Tobacco

2 front feet adjustable

10 sliding shelves in steel with wood front

2 isolated compartments in wood

165 Bordeaux bottles capacity

White display

White lighting: 2 Leds under the control panel