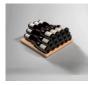

## **INTERNAL LAYOUT**

Sliding shelf ACUPHT 1,8 kg W535xD525xH28mm Steel with front wood up to 12 bottles

# **OPTIONAL SHELVES**

Storing shelf AXUHT 1.8 kg/W535xD525xH28mm Solid Beechwood with ecological water varnish up to 77 bottles/100kg

Presentation shelf ACPHT 1.8 kg/W535xD535xH110mm Solid Beechwood with ecological water varnish up to 22 bottles