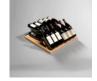

## **INTERNAL LAYOUT**

Sliding shelf ACUPHT 1,8 kg W535xD525xH28mm Steel with front wood up to 12 bottles