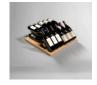

## **INTERNAL LAYOUT**

Sliding shelf ACUPHT 1,8 kg W535xD525xH28mm Steel with front wood up to 12 bottles