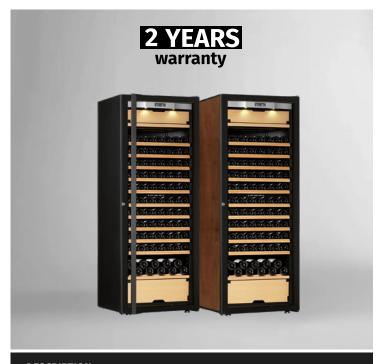

# **CAT3TGV3 / 3-TEMPERATURE WINE FRIDGE**

## **DESCRIPTION**

Thanks to its 3 independent temperature zones, Transtherm Castel combines three functions: storing, tempering and refreshing.

This high-capacity wine cabinet comes with 10 adjustable rolling shelves. Using this configuration, the wine cabinet holds 165 bottles\*.

MODEL

Castel Full glass door

**FUNCTION** 

triple-zone

## **GENERAL FEATURES**

Stand Alone fridge (can be built-in according to specifications)

3-temperature product: to temper, chill and store wine
Full glass door
Black stainless steel handle, removable
Reversible door

Lock system
Body colors: Black or Tobacco

2 front feet adjustable

10 sliding shelves in steel with wood front

2 isolated compartments in wood

162 Bordeaux bottles capacity

White display

White lighting: 2 Leds under the control panel