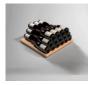

## **INTERNAL LAYOUT**

Sliding shelf ACUPHT 1,8 kg W535xD525xH28mm Steel with front wood up to 12 bottles