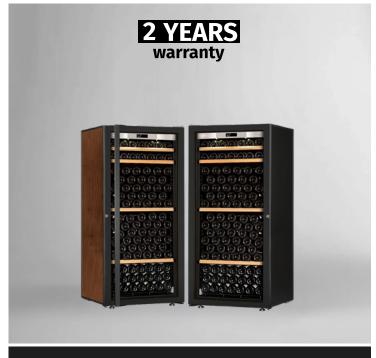

### **GENERAL FEATURES**

Stand Alone fridge (can be built-in according to 1-temperature product : service and ageing Full glass door Black stainless steel handle, removable Reversible door

Body colors: Black or Tobacco

2 front feet adjustable

2 sliding shelves in steel with wood front

2 storing shelves in wood

166 Bordeaux bottles capacity

White display

Lock system

White lighting: 2 Leds under the control panel

Real temperature display

720/29

RANGE

Prestige

MODEL

Manoir

full glass door

**FUNCTION** 

1 zone temperature