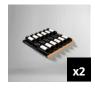

# **INTERNAL LAYOUT**

Sliding shelf ACUPHT 1,8 kg W535xD525xH28mm Steel with front wood up to 12 bottles

Storing shelf AXUHT 1,8 kg/W535xD525xH28mm Solid Beechwood with ecological water varnish up to 77 bottles / 100kg