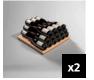

# **INTERNAL LAYOUT**

Sliding shelf ACUPHT 1,8 kg W535xD525xH28mm Steel with front wood up to 12 bottles

Storing shelf AXUHT 1,8 kg/W535xD525xH28mm Solid Beechwood with ecological water varnish up to 77 bottles / 100kg